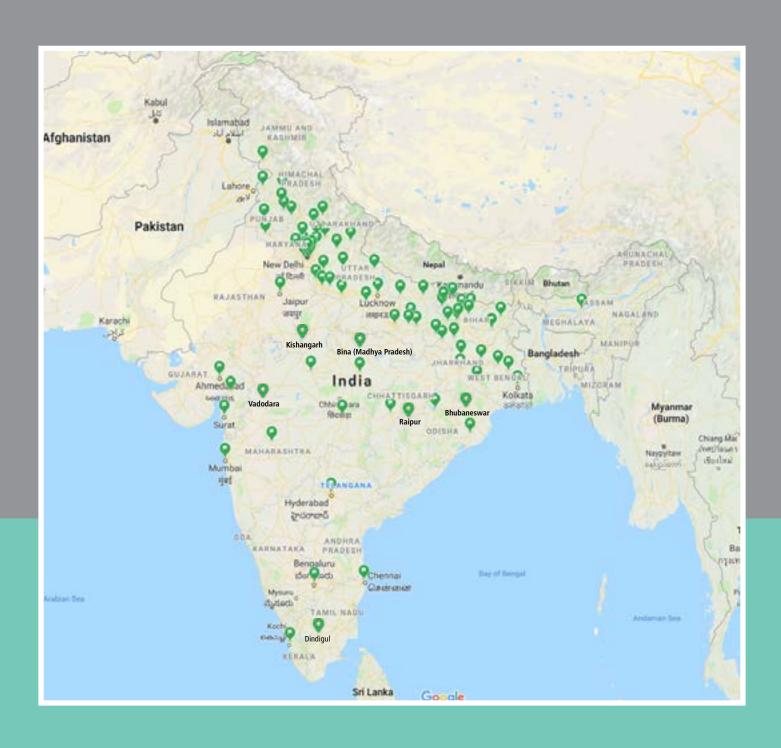

## Geographical Distribution of Partners and Employees of AAA Group across 90 Cities across 22 States in India.

AAA Group now comprises of 5 verticals namely AAA Valuation Professionals LLP, AAAG & CO LLP, Chartered Accountants, AAA Insolvency Professionals LLP, AAA Capital Services Pvt. Ltd. and AAA Legal Professionals LLP and has more than 300 Human Resources across 90 Cities in 22 States of India.