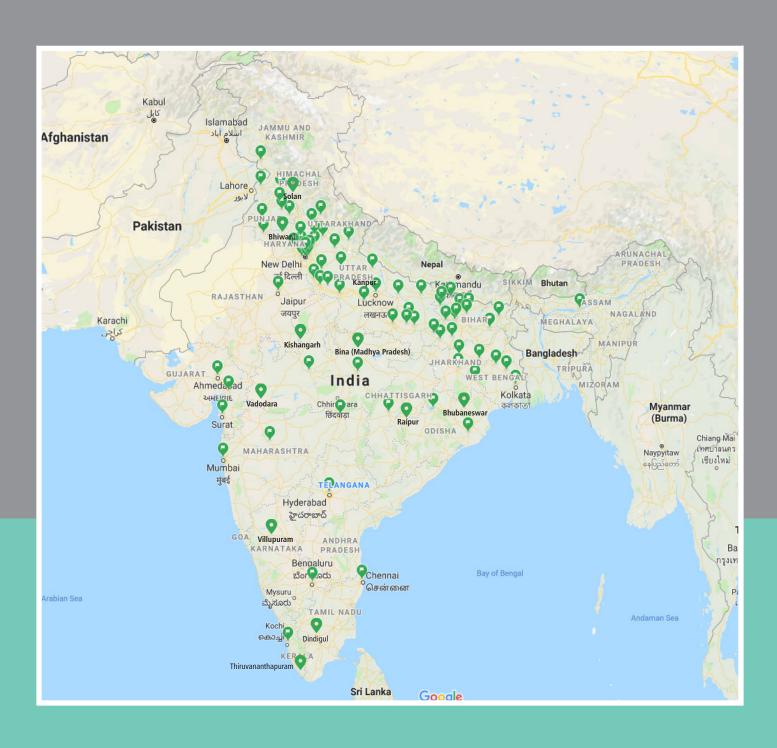

# Geographical Distribution of Partners and Employees of AAA Group across 84 Cities across 24 States in India.

AAA Group now comprises of 5 verticals namely AAA Valuation Professionals LLP, AAAG & CO LLP, Chartered Accountants, AAA Insolvency Professionals LLP, AAA Capital Services Pvt Ltd. and AAA Legal Professionals LLP and has more than 300 Human Resources across 85 Cities in 25 States of India.

# ABOUT AAA VALUATION

LARGEST NETWORK

 Have more than 300 experienced human resources across 84 cities in 24 states available to support the process of valuation assignments across the country in a short time.